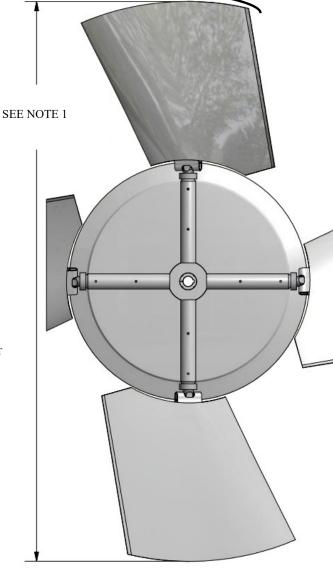

## CLASS 10000 MAG SERIES 48

LH ROTATION

COUNTER-CLOCKWISE ROTATION (FAN BLOWING IN OBSERVER'S FACE) STANDARD LEFT HAND FAN

A = BLADE TIP THICKNESS @ 19° BLADE ANGLE

- B = RUNNING POSITION OF BLADES
- C = MAXIMUM DROOP POSITION OF BLADES
- D = MINIMUM OBSTACLE CLEARANCE AT INLET
- F = CENTERLINE OF FAN TO BASE OF BUSHING
- G = BUSHING OVERALL HEIGHT
- H = MINIMUM OBSTACLE CLEARANCE AT OUTLET
- I = NOMINAL MECHANICAL HUB DIAMETER
- L = MAX . BUSHING TORQUE FT. LBS.
- # = WITH S.A.E. STANDARD SQUARE KEYWAY
- \*= WITH SHALLOW KEYWAY IN BUSHING <sup>O</sup>= MAX METRIC BORE WITH STANDARD KEYWAY

|     |    |         | PERCENT BLADE |       |       |    |       |        |         |       |       |      |     |      |      |      |
|-----|----|---------|---------------|-------|-------|----|-------|--------|---------|-------|-------|------|-----|------|------|------|
|     |    | LOADING |               |       |       |    |       |        | MAX     | MAX   | MAX   |      |     |      |      |      |
|     |    |         | 100%          | 75%   |       |    |       | MAX    | BUSHING | #     | *     | о    |     |      |      |      |
| DI  | 4  | Α       | В             |       | С     | D  | н     | BLADES | TYPE    | BORE  | BORE  | BORE | I   | F    | G    | L    |
| 12. | 0' | 21.5"   | 11.6"         | 10.6" | 14.3" | 6" | 23.1" | 6      | W       | 3.75" | 4.00" | 100  | 12" | 2.9" | 2.8" | 7300 |