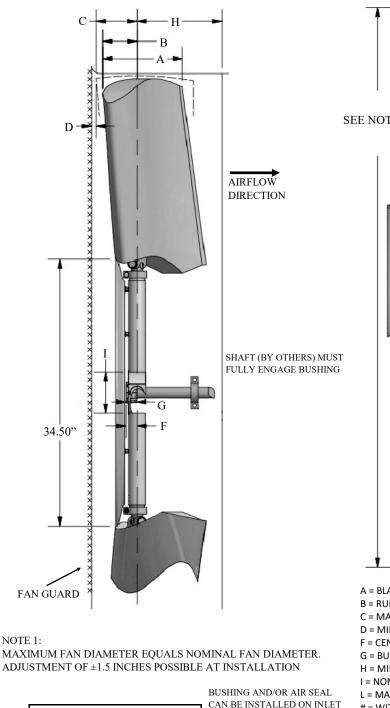

## CLASS 10000 MAG SERIES 48

LH ROTATION

COUNTER-CLOCKWISE ROTATION (FAN BLOWING IN OBSERVER'S FACE) STANDARD LEFT HAND FAN

A = BLADE TIP THICKNESS @ 19° BLADE ANGLE

- B = RUNNING POSITION OF BLADES
- C = MAXIMUM DROOP POSITION OF BLADES
- D = MINIMUM OBSTACLE CLEARANCE AT INLET
- F = CENTERLINE OF FAN TO BASE OF BUSHING
- G = BUSHING OVERALL HEIGHT
- H = MINIMUM OBSTACLE CLEARANCE AT OUTLET
- I = NOMINAL MECHANICAL HUB DIAMETER
- L = MAX . BUSHING TORQUE FT. LBS.
- # = WITH S.A.E. STANDARD SQUARE KEYWAY
- \*= WITH SHALLOW KEYWAY IN BUSHING <sup>O</sup>= MAX METRIC BORE WITH STANDARD KEYWAY

|     |    |         | PERCENT BLADE |       |       |    |       |        |         |       |       |      |     |      |      |      |
|-----|----|---------|---------------|-------|-------|----|-------|--------|---------|-------|-------|------|-----|------|------|------|
|     |    | LOADING |               |       |       |    |       |        | MAX     | MAX   | MAX   |      |     |      |      |      |
|     |    |         | 100%          | 75%   |       |    |       | MAX    | BUSHING | #     | *     | о    |     |      |      |      |
| DI  | 4  | Α       | В             |       | С     | D  | н     | BLADES | TYPE    | BORE  | BORE  | BORE | I   | F    | G    | L    |
| 12. | 0' | 21.5"   | 11.6"         | 10.6" | 14.3" | 6" | 23.1" | 6      | W       | 3.75" | 4.00" | 100  | 12" | 2.9" | 2.8" | 7300 |